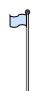

Flag Pole

A. 5 feet

B. 10 yards

C. 1 mile

D. 12 inches

A. 18 inches

B. 3 feet

C. 3 yards

D. 12 inches

7)

Flag Pole

A. 5 feet

B. 10 yards