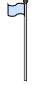

Flag Pole

A. 5 feet

B. 10 yards

C. 1 mile

D. 12 inches

A. 18 inches

B. 3 feet

C. 3 yards

D. 12 inches

7)

Flag Pole

A. 5 feet

B. 10 yards