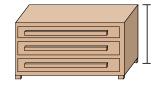

D. 2 feet

9)

Dresser

A. 18 inches

B. 3 feet

C. 3 yards

D. 12 inches

**7**)

8)

Tennis Ball

A. 1 foot

B. 7 inches

C. 3 inches

D. 2 feet

9)

Dresser