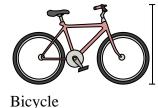

4)

1)

Pen

A. 5 inches

B. 12 inches

C. 1 foot

D. 5 yards

A. 3 inches

B. 1 yard

Bicycle

C. 3 yards

D. 10 inches

5)

Refrigerator

A. 6 feet

B. 1 foot