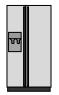

5)

Refrigerator

A. 6 feet

B. 1 foot

C. 12 inches

D. 4 yards

**6**)

Clothes Dryer