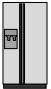

5)

Refrigerator

A. 6 feet

B. 1 foot

C. 12 inches

D. 4 yards

**6**)

Clothes Dryer