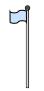

Flag Pole

A. 5 feet

B. 10 yards

C. 1 mile

D. 12 inches

A. 18 inches

B. 3 feet

C. 3 yards

D. 12 inches

7)

Flag Pole

A. 5 feet

B. 10 yards