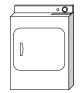

5)

Refrigerator

A. 6 feet

B. 1 foot

C. 12 inches

D. 4 yards

**6**)

Clothes Dryer

A. 2 feet

B. 1 yard

C. 11 inches

D. 6 inches

8)

A. 1 foot

B. 7 inches

C. 3 inches