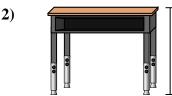

B. 1 yard

C. 3 yards

D. 10 inches

2)

Desk

A. 6 inches

B. 2 yards

C. 2 feet

Yard (yd)

A mile is 5,280 feet. Most major roads are at least a mile long.

Mile (mi)

Name:

**Answers** 

Desk

A. 6 inches

B. 2 yards

C. 2 feet

D. 11 inches

3)

Frog

A. 9 inches

B. 3 inches

C. 1 foot

D. 2 feet