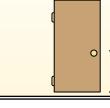

Answers

1)

Pen

A. 5 inches

B. 12 inches

C. 1 foot

D. 5 yards

A. 3 inches

B. 1 yard

C. 3 yards

D. 10 inches

2)

Desk

A. 6 inches

B. 2 yards

C. 2 feet