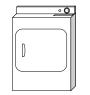

5)

Refrigerator

A. 6 feet

B. 1 foot

C. 12 inches

D. 4 yards

**6**)

Clothes Dryer

A. 2 feet

B. 1 yard

C. 11 inches

D. 6 inches

8)

A. 1 foot

B. 7 inches

C. 3 inches