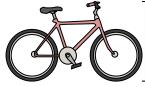

4)

1)

Pen

A. 5 inches

B. 12 inches

C. 1 foot

D. 5 yards

A. 3 inches

B. 1 yard

Bicycle

C. 3 yards

D. 10 inches

5)

Refrigerator

A. 6 feet

B. 1 foot