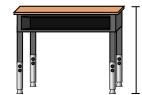

B. 1 yard

C. 3 yards

D. 10 inches

2)

Desk

A. 6 inches

B. 2 yards

C. 2 feet

Yard (yd)

A mile is 5,280 feet. Most major roads are at least a mile long.

Mile (mi)

Name:

**Answers** 

Desk

A. 6 inches

B. 2 yards

C. 2 feet

D. 11 inches

3)

Frog

A. 9 inches

B. 3 inches

C. 1 foot

D. 2 feet