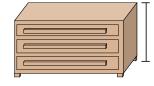

D. 2 feet

9)

Dresser

A. 18 inches

B. 3 feet

C. 3 yards

D. 12 inches

**7**)

8)

Tennis Ball

A. 1 foot

B. 7 inches

C. 3 inches

D. 2 feet

9)

Dresser